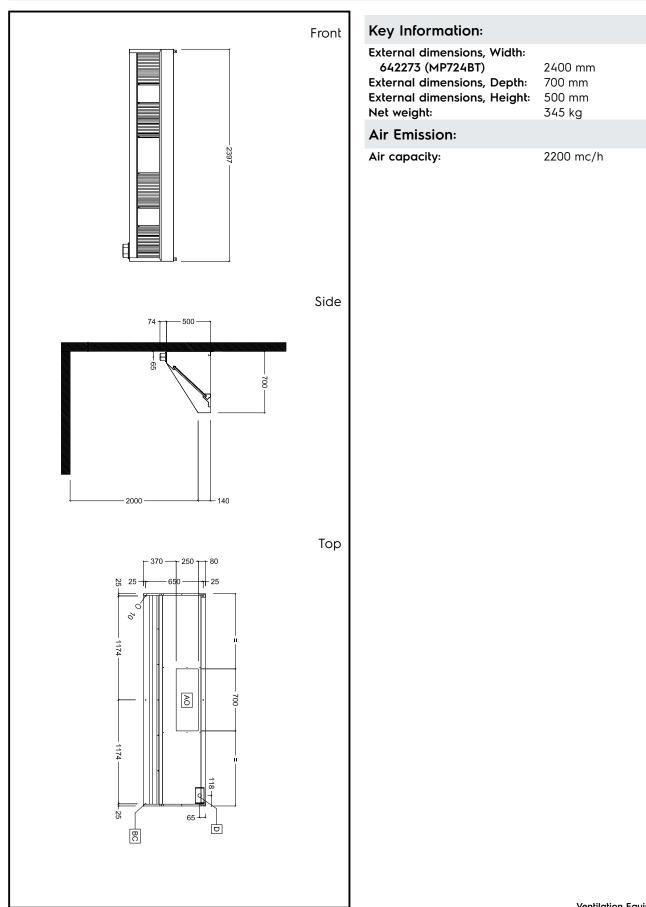

## Ventilation Equipment 430 S/S Wall Hood+Filters 2400X700mm

| ITEM #       |  |
|--------------|--|
| MODEL #      |  |
| NAME #       |  |
| <u>SIS #</u> |  |
| AIA #        |  |
|              |  |

## **Optional Accessories**

- Speed Variator for motors up PNC 640076 to 1,17 kW
- Drain for hoods, diam.1/2" (m), PNC 640409 □ with plug

642273 (MP724BT)

430 stainless steel Wall Hood with filters

### **Short Form Specification**

Item No.

Constructed in 430 AISI stainless steel. Equipped with labyrinth filters in 430 AISI stainless steel, blind panels in 304 AISI stainless steel and condensate collecting tray.